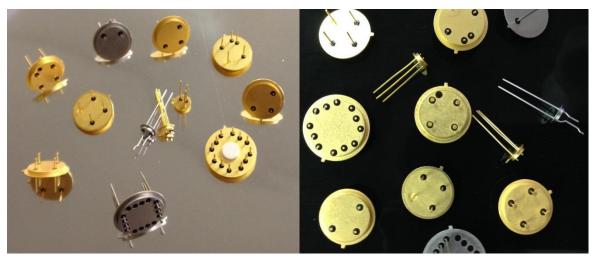

## Hermetic Packages for Sensor Applications

Century Seals manufactures a variety of TO style packages for use in sensor applications. Typical designs include .500 and .600 diameter TO-8, TO-5, and TO-46 headers. Additional custom designs are also produced. Multiple pin configuration styles are available including; ground pins, nail head, straight and custom formed leads. Plating types include High Purity Gold, Electrolytic and Electro-less Nickel. Contact us for a quote for your specific needs.